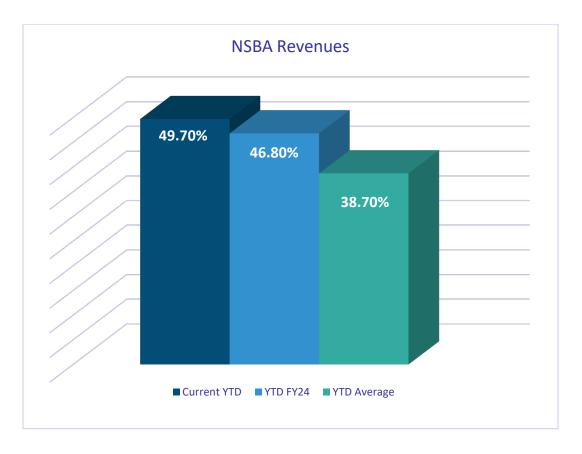

| 122,478,215         | 64,968,090.65                              | 1,923,569.66             | 55,586,554.41                               | 54.6%                      |

# **Norway Savings Bank Arena**

for the Period Ended January 31, 2025

As of January 2025, Norway Arena had an operating loss fiscal YTD of (\$15,264). With the rink replacement project now complete and ice time being booked up, it is expected that this will become a gain by next period's report.

## **Revenues:**

The operating revenues for Norway Arena through January 2025 are \$546,654 or 49.7% of the budget as compared to 46.8% of actual revenues through January 2024. This revenue comes from concessions, sign advertisements, pro shop lease, youth programming, shinny hockey, public skating, and ice rentals.



\*Graph reflects current YTD with comparison to prior YTD and YTD average of prior 3 years percentage.



PAGE 1 glflxrpt

|                                                                                                                                                                                                                                                                                                                                                                                                                                                                                                                                                                                        | ORIGINAL<br>APPROP