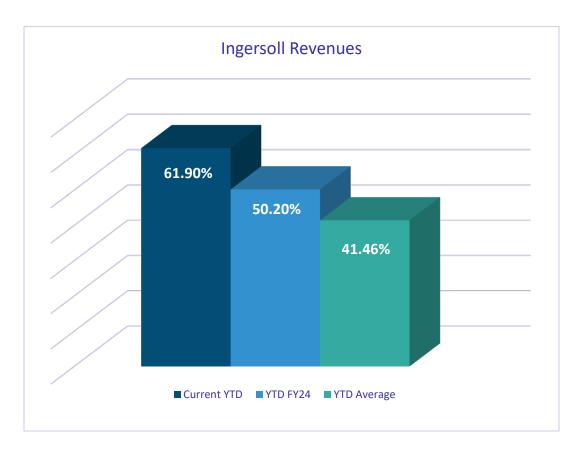

# for the Period Ended January 31, 2025

\*Graph reflects current YTD with comparison to prior YTD and YTD average of prior 3 years percentage.

PAGE 1 glflxrpt

|                                                                                                                                                                                                                                                                                                                                                                                 | ORIGINAL<br>APPROP                                                                                                                  | TRANFRS/<br>ADJSTMTS                      | REVISED<br>BUDGET                                                                                                                   | ACTUALS                                                                                                                                                  | ENCUMBRANCES                                                       | AVAILABLE<br>BUDGET                                                                                                                                           | PCT<br>USED                                                                                                                             |
|---------------------------------------------------------------------------------------------------------------------------------------------------------------------------------------------------------------------------------------------------------------------------------------------------------------------------------------------------------------------------------|-------------------------------------------------------------------------------------------------------------------------------------|-------------------------------------------|-------------------------------------------------------------------------------------------------------------------------------------|----------------------------------------------------------------------------------------------------------------------------------------------------------|--------------------------------------------------------------------|---------------------------------------------------------------------------------------------------------------------------------------------------------------|-----------------------------------------------------------------------------------------------------------------------------------------|
|                                                                                                                                                                                                                                                                                                                                                                                 |                                                                                                                                     |                                           |                                                                                                                                     |                                                                                                                                                          |                                                                    |                                                                                                                                                               |                                                                                                                                         |
| 1000 General Fund                                                                                                                                                                                                                                                                                                                                                               |                                                                                                                                     |                                           |                                                                                                                                     |                                                                                                                                                          |                                                                    |                                                                                                                                                               |                                                                                                                                         |
| 1006 Communications & Engagement                                                                                                                                                                                                                                                                                                                                                |                                                                                                                                     |                                           |                                                                                                                                     |                                                                                                                                                          |                                                                    |                                                                                                                                                               |                                                                                                                                         |
| 420070 Sponsorships-Special Events                                                                                                                                                                                                                                                                                                                                              | -65,000                                                                                                                             | 0                                         | -65,000                                                                                                                             | .00                                                                                                                                                      | .00                                                                | -65,000.00                                                                                                                                                    | .0%                                                                                                                                     |
| TOTAL Communications & Engagement                                                                                                                                                                                                                                                                                                                                               | -65,000                                                                                                                             | 0                                         | -65,000                                                                                                                             | .00                                                                                                                                                      | .00                                                                | -65,000.00                                                                                                                                                    | .0%                                                                                                                                     |
| 1007 City Clerk                                                                                                                                                                                                                                                                                                                                                                 |                                                                                                                                     |                                           |                                                                                                                                     |                                                                                                                                                          |                                                                    |                                                                                                                                                               |                                                                                                                                         |
| 420011 Fees - Clerk/Sale of Copies<br>420013 Fees - Voter Registration Lis<br>420024 Fees - City Clerk Notary<br>420066 City Clerk Advertising Fees<br>421001 Certificate - Birth<br>421002 Certificate - Death<br>421003 Certificate - Marriage<br>421006 Licenses - Commercial<br>421007 Licenses - Marriage<br>421012 Marijuana Business Licenses<br>421101 Permits - Burial | $\begin{array}{r} -60 \\ -200 \\ -1,100 \\ 0 \\ -3,500 \\ -17,000 \\ -4,500 \\ -75,000 \\ -5,500 \\ -200,000 \\ -2,000 \end{array}$ |                                           | $\begin{array}{r} -60 \\ -200 \\ -1,100 \\ 0 \\ -3,500 \\ -17,000 \\ -4,500 \\ -75,000 \\ -5,500 \\ -200,000 \\ -2,000 \end{array}$ | $\begin{array}{r} -10.00\\ -22.00\\ -660.00\\ -100.00\\ -3,259.40\\ -8,258.40\\ -3,652.40\\ -30,089.00\\ -4,408.00\\ -126,630.76\\ -1,204.00\end{array}$ | .00<br>.00<br>.00<br>.00<br>.00<br>.00<br>.00<br>.00<br>.00<br>.00 | $\begin{array}{r} -50.00\\ -178.00\\ -440.00\\ 100.00\\ -240.60\\ -8,741.60\\ -8,741.60\\ -847.60\\ -44,911.00\\ -1,092.00\\ -73,369.24\\ -796.00\end{array}$ | $\begin{array}{c} 16.7\% \\ 11.0\% \\ 60.0\% \\ .0\% \\ 93.1\% \\ 48.6\% \\ 81.2\% \\ 40.1\% \\ 80.1\% \\ 63.3\% \\ 60.2\% \end{array}$ |
| TOTAL City Clerk                                                                                                                                                                                                                                                                                                                                                                | -308,860                                                                                                                            | 0                                         | -308,860                                                                                                                            | -178,293.96                                                                                                                                              | .00                                                                | -130,566.04                                                                                                                                                   | 57.7%                                                                                                                                   |
| 1008 Finance                                                                                                                                                                                                                                                                                                                                                                    |                                                                                                                                     |                                           |                                                                                                                                     |                                                                                                                                                          |                                                                    |                                                                                                                                                               |                                                                                                                                         |
| 401011 2011 Property Tax Revenue<br>401013 2013 Property Tax Revenue<br>401014 2014 Property Tax Revenue<br>401015 2015 Property Tax Revenue<br>401016 2016 Property Tax Revenue<br>401017 2017 Property Tax Revenue<br>401018 2018 Property Tax Revenue<br>401019 2019 Property Tax Revenue<br>401020 2020 Property Tax Revenue                                                | 0<br>0<br>0<br>0<br>0<br>0<br>0<br>0<br>0                                                                                           | 0<br>0<br>0<br>0<br>0<br>0<br>0<br>0<br>0 | 0<br>0<br>0<br>0<br>0<br>0<br>0<br>0<br>0                                                                                           | $\begin{array}{r} -145.05 \\ -300.00 \\ -148.75 \\ -41.04 \\ .00 \\ .00 \\ -99.41 \\ -697.95 \\ .00 \end{array}$                                         | .00<br>.00<br>.00<br>.00<br>.00<br>.00<br>.00<br>.00               | 145.05<br>300.00<br>148.75<br>41.04<br>.00<br>.00<br>99.41<br>697.95<br>.00                                                                                   | . 0%<br>. 0%<br>. 0%<br>. 0%<br>. 0%<br>. 0%<br>. 0%                                                                                    |