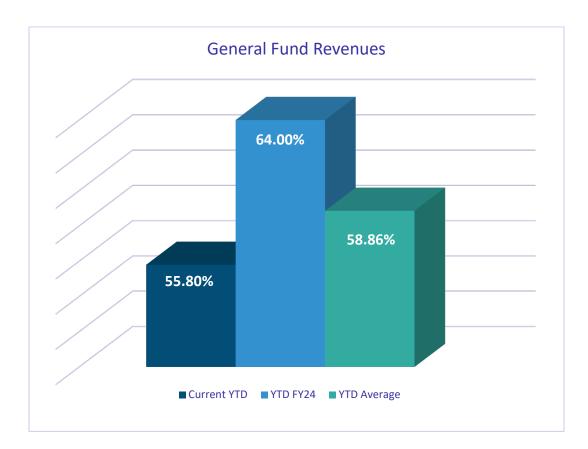

#### <u>Revenues</u>

Total revenues collected through January 2025 were **\$55.4M** or **55.8%** of budgeted general fund revenue, as compared to 64.0% of actual revenues through January 2024.

•State/Local road assistance has yet to be received from the State, this is budgeted at \$400,000 and is expected shortly.

# **General Fund**

# for the Period Ended January 31, 2025

\*Graph reflects current YTD with comparison to prior YTD and YTD average of prior 3 years percentage.

PAGE 1 glflxrpt

|                                                                                                                                                                                                                                                                                                                                                                                 | ORIGINAL<br>APPROP                                                                                                                  | TRANFRS/<br>ADJSTMTS                      | REVISED<br>BUDGET                                                                                                                   | ACTUALS                                                                                                                                                  | ENCUMBRANCES                                                       | AVAILABLE<br>BUDGET                                                                                                                                           | PCT<br>USED                                                                                                                             |
|---------------------------------------------------------------------------------------------------------------------------------------------------------------------------------------------------------------------------------------------------------------------------------------------------------------------------------------------------------------------------------|-------------------------------------------------------------------------------------------------------------------------------------|-------------------------------------------|-------------------------------------------------------------------------------------------------------------------------------------|----------------------------------------------------------------------------------------------------------------------------------------------------------|--------------------------------------------------------------------|---------------------------------------------------------------------------------------------------------------------------------------------------------------|-----------------------------------------------------------------------------------------------------------------------------------------|
|                                                                                                                                                                                                                                                                                                                                                                                 |                                                                                                                                     |                                           |                                                                                                                                     |                                                                                                                                                          |                                                                    |                                                                                                                                                               |                                                                                                                                         |
| 1000 General Fund                                                                                                                                                                                                                                                                                                                                                               |                                                                                                                                     |                                           |                                                                                                                                     |                                                                                                                                                          |                                                                    |                                                                                                                                                               |                                                                                                                                         |
| 1006 Communications & Engagement                                                                                                                                                                                                                                                                                                                                                |                                                                                                                                     |                                           |                                                                                                                                     |                                                                                                                                                          |                                                                    |                                                                                                                                                               |                                                                                                                                         |
| 420070 Sponsorships-Special Events                                                                                                                                                                                                                                                                                                                                              | -65,000                                                                                                                             | 0                                         | -65,000                                                                                                                             | .00                                                                                                                                                      | .00                                                                | -65,000.00                                                                                                                                                    | .0%                                                                                                                                     |
| TOTAL Communications & Engagement                                                                                                                                                                                                                                                                                                                                               | -65,000                                                                                                                             | 0                                         | -65,000                                                                                                                             | .00                                                                                                                                                      | .00                                                                | -65,000.00                                                                                                                                                    | .0%                                                                                                                                     |
| 1007 City Clerk                                                                                                                                                                                                                                                                                                                                                                 |                                                                                                                                     |                                           |                                                                                                                                     |                                                                                                                                                          |                                                                    |                                                                                                                                                               |                                                                                                                                         |
| 420011 Fees - Clerk/Sale of Copies<br>420013 Fees - Voter Registration Lis<br>420024 Fees - City Clerk Notary<br>420066 City Clerk Advertising Fees<br>421001 Certificate - Birth<br>421002 Certificate - Death<br>421003 Certificate - Marriage<br>421006 Licenses - Commercial<br>421007 Licenses - Marriage<br>421012 Marijuana Business Licenses<br>421101 Permits - Burial | $\begin{array}{r} -60 \\ -200 \\ -1,100 \\ 0 \\ -3,500 \\ -17,000 \\ -4,500 \\ -75,000 \\ -5,500 \\ -200,000 \\ -2,000 \end{array}$ |                                           | $\begin{array}{r} -60 \\ -200 \\ -1,100 \\ 0 \\ -3,500 \\ -17,000 \\ -4,500 \\ -75,000 \\ -5,500 \\ -200,000 \\ -2,000 \end{array}$ | $\begin{array}{r} -10.00\\ -22.00\\ -660.00\\ -100.00\\ -3,259.40\\ -8,258.40\\ -3,652.40\\ -30,089.00\\ -4,408.00\\ -126,630.76\\ -1,204.00\end{array}$ | .00<br>.00<br>.00<br>.00<br>.00<br>.00<br>.00<br>.00<br>.00<br>.00 | $\begin{array}{r} -50.00\\ -178.00\\ -440.00\\ 100.00\\ -240.60\\ -8,741.60\\ -8,741.60\\ -847.60\\ -44,911.00\\ -1,092.00\\ -73,369.24\\ -796.00\end{array}$ | $\begin{array}{c} 16.7\% \\ 11.0\% \\ 60.0\% \\ .0\% \\ 93.1\% \\ 48.6\% \\ 81.2\% \\ 40.1\% \\ 80.1\% \\ 63.3\% \\ 60.2\% \end{array}$ |
| TOTAL City Clerk                                                                                                                                                                                                                                                                                                                                                                | -308,860                                                                                                                            | 0                                         | -308,860                                                                                                                            | -178,293.96                                                                                                                                              | .00                                                                | -130,566.04                                                                                                                                                   | 57.7%                                                                                                                                   |
| 1008 Finance                                                                                                                                                                                                                                                                                                                                                                    |                                                                                                                                     |                                           |                                                                                                                                     |                                                                                                                                                          |                                                                    |                                                                                                                                                               |                                                                                                                                         |
| 401011 2011 Property Tax Revenue<br>401013 2013 Property Tax Revenue<br>401014 2014 Property Tax Revenue<br>401015 2015 Property Tax Revenue<br>401016 2016 Property Tax Revenue<br>401017 2017 Property Tax Revenue<br>401018 2018 Property Tax Revenue<br>401019 2019 Property Tax Revenue<br>401020 2020 Property Tax Revenue                                                | 0<br>0<br>0<br>0<br>0<br>0<br>0<br>0<br>0                                                                                           | 0<br>0<br>0<br>0<br>0<br>0<br>0<br>0<br>0 | 0<br>0<br>0<br>0<br>0<br>0<br>0<br>0<br>0                                                                                           | $\begin{array}{r} -145.05 \\ -300.00 \\ -148.75 \\ -41.04 \\ .00 \\ .00 \\ -99.41 \\ -697.95 \\ .00 \end{array}$                                         | .00<br>.00<br>.00<br>.00<br>.00<br>.00<br>.00<br>.00               | 145.05<br>300.00<br>148.75<br>41.04<br>.00<br>.00<br>99.41<br>697.95<br>.00                                                                                   | . 0%<br>. 0%<br>. 0%<br>. 0%<br>. 0%<br>. 0%<br>. 0%                                                                                    |