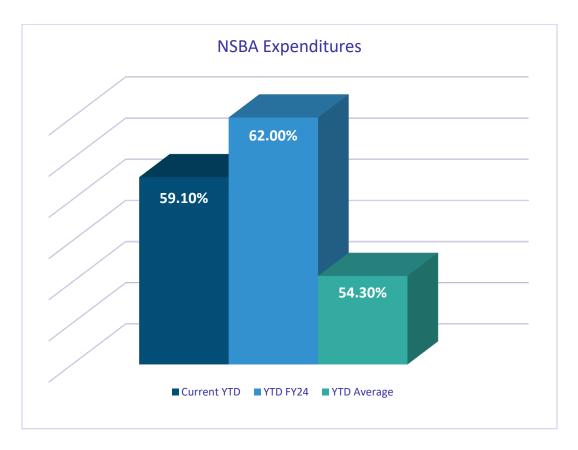

| 49.7%                                                                                                                             |

## **Expenditures:**

The operating expenses for Norway Arena through January 2025 were \$561,918 or 59.1% of the budget as compared to 62.0% of actual expenditures through January 2024. These expenses include personnel costs, supplies, utilities, repairs, capital purchases and maintenance.

Insurance premiums have exceeded the budgeted amount for the year by 39.4%.
 Unlike previous years, we will have the updated contracted amount for the upcoming year before budget finalization and not continue to run at a deficit in this line moving forward.

\*Graph reflects current YTD with comparison to prior YTD and YTD average of prior 3 years percentage.





PAGE 1 glflxrpt

|