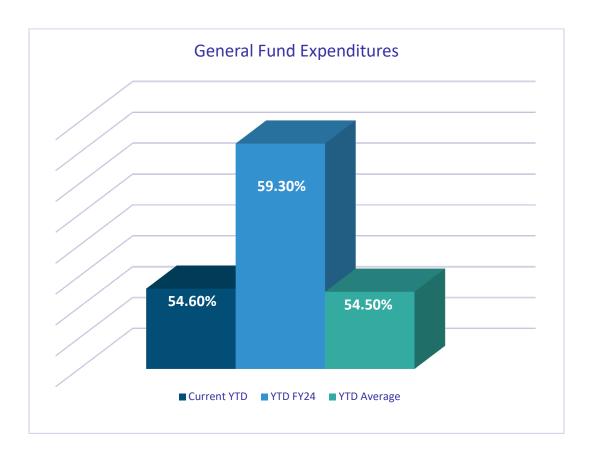

#### **Expenditures**

Expenditures through January 2025 were **\$55.58M** or **54.6%** of the budget, as compared to 59.3% of actual expenditures through January 2024.

•Overall, the difference in expense percentage is negligible, however, implementation of efficiencies coupled with staff vacancies have created the savings in expense lines seen for several departments.

# **General Fund**

# for the Period Ended January 31, 2025

\*Graph reflects current YTD with comparison to prior YTD and YTD average of prior 3 years percentage.

PAGE 1 glflxrpt

|                                                                                                                                                                                                                                                                                                                                                                                 | ORIGINAL<br>APPROP                                                                                                                  | TRANFRS/<br>ADJSTMTS                      | REVISED<br>BUDGET                                                                                                                   | ACTUALS                                                                                                                                                  | ENCUMBRANCES                                                       | AVAILABLE<br>BUDGET                                                                                                                                           | PCT<br>USED                                                                                                                             |
|---------------------------------------------------------------------------------------------------------------------------------------------------------------------------------------------------------------------------------------------------------------------------------------------------------------------------------------------------------------------------------|-------------------------------------------------------------------------------------------------------------------------------------|-------------------------------------------|-------------------------------------------------------------------------------------------------------------------------------------|----------------------------------------------------------------------------------------------------------------------------------------------------------|--------------------------------------------------------------------|---------------------------------------------------------------------------------------------------------------------------------------------------------------|-----------------------------------------------------------------------------------------------------------------------------------------|
|                                                                                                                                                                                                                                                                                                                                                                                 |                                                                                                                                     |                                           |                                                                                                                                     |                                                                                                                                                          |                                                                    |                                                                                                                                                               |                                                                                                                                         |
| 1000 General Fund                                                                                                                                                                                                                                                                                                                                                               |                                                                                                                                     |                                           |                                                                                                                                     |                                                                                                                                                          |                                                                    |                                                                                                                                                               |                                                                                                                                         |
| 1006 Communications & Engagement                                                                                                                                                                                                                                                                                                                                                |                                                                                                                                     |                                           |                                                                                                                                     |                                                                                                                                                          |                                                                    |                                                                                                                                                               |                                                                                                                                         |
| 420070 Sponsorships-Special Events                                                                                                                                                                                                                                                                                                                                              | -65,000                                                                                                                             | 0                                         | -65,000                                                                                                                             | .00                                                                                                                                                      | .00                                                                | -65,000.00                                                                                                                                                    | .0%                                                                                                                                     |
| TOTAL Communications & Engagement                                                                                                                                                                                                                                                                                                                                               | -65,000                                                                                                                             | 0                                         | -65,000                                                                                                                             | .00                                                                                                                                                      | .00                                                                | -65,000.00                                                                                                                                                    | .0%                                                                                                                                     |
| 1007 City Clerk                                                                                                                                                                                                                                                                                                                                                                 |                                                                                                                                     |                                           |                                                                                                                                     |                                                                                                                                                          |                                                                    |                                                                                                                                                               |                                                                                                                                         |
| 420011 Fees - Clerk/Sale of Copies<br>420013 Fees - Voter Registration Lis<br>420024 Fees - City Clerk Notary<br>420066 City Clerk Advertising Fees<br>421001 Certificate - Birth<br>421002 Certificate - Death<br>421003 Certificate - Marriage<br>421006 Licenses - Commercial<br>421007 Licenses - Marriage<br>421012 Marijuana Business Licenses<br>421101 Permits - Burial | $\begin{array}{r} -60 \\ -200 \\ -1,100 \\ 0 \\ -3,500 \\ -17,000 \\ -4,500 \\ -75,000 \\ -5,500 \\ -200,000 \\ -2,000 \end{array}$ |                                           | $\begin{array}{r} -60 \\ -200 \\ -1,100 \\ 0 \\ -3,500 \\ -17,000 \\ -4,500 \\ -75,000 \\ -5,500 \\ -200,000 \\ -2,000 \end{array}$ | $\begin{array}{r} -10.00\\ -22.00\\ -660.00\\ -100.00\\ -3,259.40\\ -8,258.40\\ -3,652.40\\ -30,089.00\\ -4,408.00\\ -126,630.76\\ -1,204.00\end{array}$ | .00<br>.00<br>.00<br>.00<br>.00<br>.00<br>.00<br>.00<br>.00<br>.00 | $\begin{array}{r} -50.00\\ -178.00\\ -440.00\\ 100.00\\ -240.60\\ -8,741.60\\ -8,741.60\\ -847.60\\ -44,911.00\\ -1,092.00\\ -73,369.24\\ -796.00\end{array}$ | $\begin{array}{c} 16.7\% \\ 11.0\% \\ 60.0\% \\ .0\% \\ 93.1\% \\ 48.6\% \\ 81.2\% \\ 40.1\% \\ 80.1\% \\ 63.3\% \\ 60.2\% \end{array}$ |
| TOTAL City Clerk                                                                                                                                                                                                                                                                                                                                                                | -308,860                                                                                                                            | 0                                         | -308,860                                                                                                                            | -178,293.96                                                                                                                                              | .00                                                                | -130,566.04                                                                                                                                                   | 57.7%                                                                                                                                   |
| 1008 Finance                                                                                                                                                                                                                                                                                                                                                                    |                                                                                                                                     |                                           |                                                                                                                                     |                                                                                                                                                          |                                                                    |                                                                                                                                                               |                                                                                                                                         |
| 401011 2011 Property Tax Revenue<br>401013 2013 Property Tax Revenue<br>401014 2014 Property Tax Revenue<br>401015 2015 Property Tax Revenue<br>401016 2016 Property Tax Revenue<br>401017 2017 Property Tax Revenue<br>401018 2018 Property Tax Revenue<br>401019 2019 Property Tax Revenue<br>401020 2020 Property Tax Revenue                                                | 0<br>0<br>0<br>0<br>0<br>0<br>0<br>0<br>0                                                                                           | 0<br>0<br>0<br>0<br>0<br>0<br>0<br>0<br>0 | 0<br>0<br>0<br>0<br>0<br>0<br>0<br>0<br>0                                                                                           | $\begin{array}{r} -145.05 \\ -300.00 \\ -148.75 \\ -41.04 \\ .00 \\ .00 \\ -99.41 \\ -697.95 \\ .00 \end{array}$                                         | .00<br>.00<br>.00<br>.00<br>.00<br>.00<br>.00<br>.00               | 145.05<br>300.00<br>148.75<br>41.04<br>.00<br>.00<br>99.41<br>697.95<br>.00                                                                                   | . 0%<br>. 0%<br>. 0%<br>. 0%<br>. 0%<br>. 0%<br>. 0%                                                                                    |