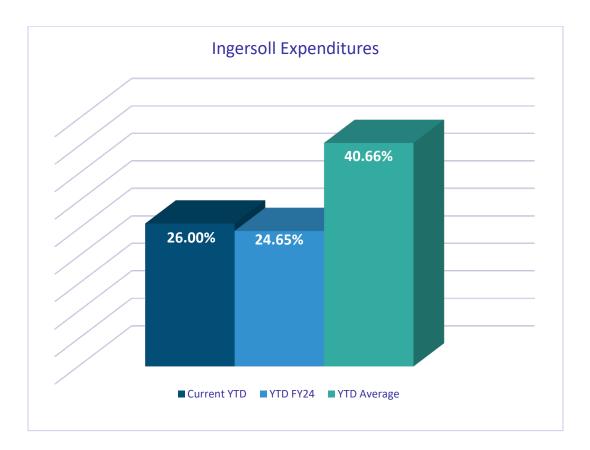

# for the Period Ended January 31, 2025

\*Graph reflects current YTD with comparison to prior YTD and YTD average of prior 3 years percentage.

PAGE 1 glflxrpt

|                                                                                                                                                                                                                                                                                                                                                                                 | ORIGINAL<br>APPROP                                                                                                                  | TRANFRS/<br>ADJSTMTS                      | REVISED<br>BUDGET                                                                                                                   | ACTUALS                                                                                                                                                  | ENCUMBRANCES                                                       | AVAILABLE<br>BUDGET                                                                                                                                           | PCT<br>USED                                                                                                                             |
|---------------------------------------------------------------------------------------------------------------------------------------------------------------------------------------------------------------------------------------------------------------------------------------------------------------------------------------------------------------------------------|-------------------------------------------------------------------------------------------------------------------------------------|-------------------------------------------|-------------------------------------------------------------------------------------------------------------------------------------|----------------------------------------------------------------------------------------------------------------------------------------------------------|--------------------------------------------------------------------|---------------------------------------------------------------------------------------------------------------------------------------------------------------|-----------------------------------------------------------------------------------------------------------------------------------------|
|                                                                                                                                                                                                                                                                                                                                                                                 |                                                                                                                                     |                                           |                                                                                                                                     |                                                                                                                                                          |                                                                    |                                                                                                                                                               |                                                                                                                                         |
| 1000 General Fund                                                                                                                                                                                                                                                                                                                                                               |                                                                                                                                     |                                           |                                                                                                                                     |                                                                                                                                                          |                                                                    |                                                                                                                                                               |                                                                                                                                         |
| 1006 Communications & Engagement                                                                                                                                                                                                                                                                                                                                                |                                                                                                                                     |                                           |                                                                                                                                     |                                                                                                                                                          |                                                                    |                                                                                                                                                               |                                                                                                                                         |
| 420070 Sponsorships-Special Events                                                                                                                                                                                                                                                                                                                                              | -65,000                                                                                                                             | 0                                         | -65,000                                                                                                                             | .00                                                                                                                                                      | .00                                                                | -65,000.00                                                                                                                                                    | .0%                                                                                                                                     |
| TOTAL Communications & Engagement                                                                                                                                                                                                                                                                                                                                               | -65,000                                                                                                                             | 0                                         | -65,000                                                                                                                             | .00                                                                                                                                                      | .00                                                                | -65,000.00                                                                                                                                                    | .0%                                                                                                                                     |
| 1007 City Clerk                                                                                                                                                                                                                                                                                                                                                                 |                                                                                                                                     |                                           |                                                                                                                                     |                                                                                                                                                          |                                                                    |                                                                                                                                                               |                                                                                                                                         |
| 420011 Fees - Clerk/Sale of Copies<br>420013 Fees - Voter Registration Lis<br>420024 Fees - City Clerk Notary<br>420066 City Clerk Advertising Fees<br>421001 Certificate - Birth<br>421002 Certificate - Death<br>421003 Certificate - Marriage<br>421006 Licenses - Commercial<br>421007 Licenses - Marriage<br>421012 Marijuana Business Licenses<br>421101 Permits - Burial | $\begin{array}{r} -60 \\ -200 \\ -1,100 \\ 0 \\ -3,500 \\ -17,000 \\ -4,500 \\ -75,000 \\ -5,500 \\ -200,000 \\ -2,000 \end{array}$ |                                           | $\begin{array}{r} -60 \\ -200 \\ -1,100 \\ 0 \\ -3,500 \\ -17,000 \\ -4,500 \\ -75,000 \\ -5,500 \\ -200,000 \\ -2,000 \end{array}$ | $\begin{array}{r} -10.00\\ -22.00\\ -660.00\\ -100.00\\ -3,259.40\\ -8,258.40\\ -3,652.40\\ -30,089.00\\ -4,408.00\\ -126,630.76\\ -1,204.00\end{array}$ | .00<br>.00<br>.00<br>.00<br>.00<br>.00<br>.00<br>.00<br>.00<br>.00 | $\begin{array}{r} -50.00\\ -178.00\\ -440.00\\ 100.00\\ -240.60\\ -8,741.60\\ -8,741.60\\ -847.60\\ -44,911.00\\ -1,092.00\\ -73,369.24\\ -796.00\end{array}$ | $\begin{array}{c} 16.7\% \\ 11.0\% \\ 60.0\% \\ .0\% \\ 93.1\% \\ 48.6\% \\ 81.2\% \\ 40.1\% \\ 80.1\% \\ 63.3\% \\ 60.2\% \end{array}$ |
| TOTAL City Clerk                                                                                                                                                                                                                                                                                                                                                                | -308,860                                                                                                                            | 0                                         | -308,860                                                                                                                            | -178,293.96                                                                                                                                              | .00                                                                | -130,566.04                                                                                                                                                   | 57.7%                                                                                                                                   |
| 1008 Finance                                                                                                                                                                                                                                                                                                                                                                    |                                                                                                                                     |                                           |                                                                                                                                     |                                                                                                                                                          |                                                                    |                                                                                                                                                               |                                                                                                                                         |
| 401011 2011 Property Tax Revenue<br>401013 2013 Property Tax Revenue<br>401014 2014 Property Tax Revenue<br>401015 2015 Property Tax Revenue<br>401016 2016 Property Tax Revenue<br>401017 2017 Property Tax Revenue<br>401018 2018 Property Tax Revenue<br>401019 2019 Property Tax Revenue<br>401020 2020 Property Tax Revenue                                                | 0<br>0<br>0<br>0<br>0<br>0<br>0<br>0<br>0                                                                                           | 0<br>0<br>0<br>0<br>0<br>0<br>0<br>0<br>0 | 0<br>0<br>0<br>0<br>0<br>0<br>0<br>0<br>0                                                                                           | $\begin{array}{r} -145.05 \\ -300.00 \\ -148.75 \\ -41.04 \\ .00 \\ .00 \\ -99.41 \\ -697.95 \\ .00 \end{array}$                                         | .00<br>.00<br>.00<br>.00<br>.00<br>.00<br>.00<br>.00               | 145.05<br>300.00<br>148.75<br>41.04<br>.00<br>.00<br>99.41<br>697.95<br>.00                                                                                   | . 0%<br>. 0%<br>. 0%<br>. 0%<br>. 0%<br>. 0%<br>. 0%                                                                                    |